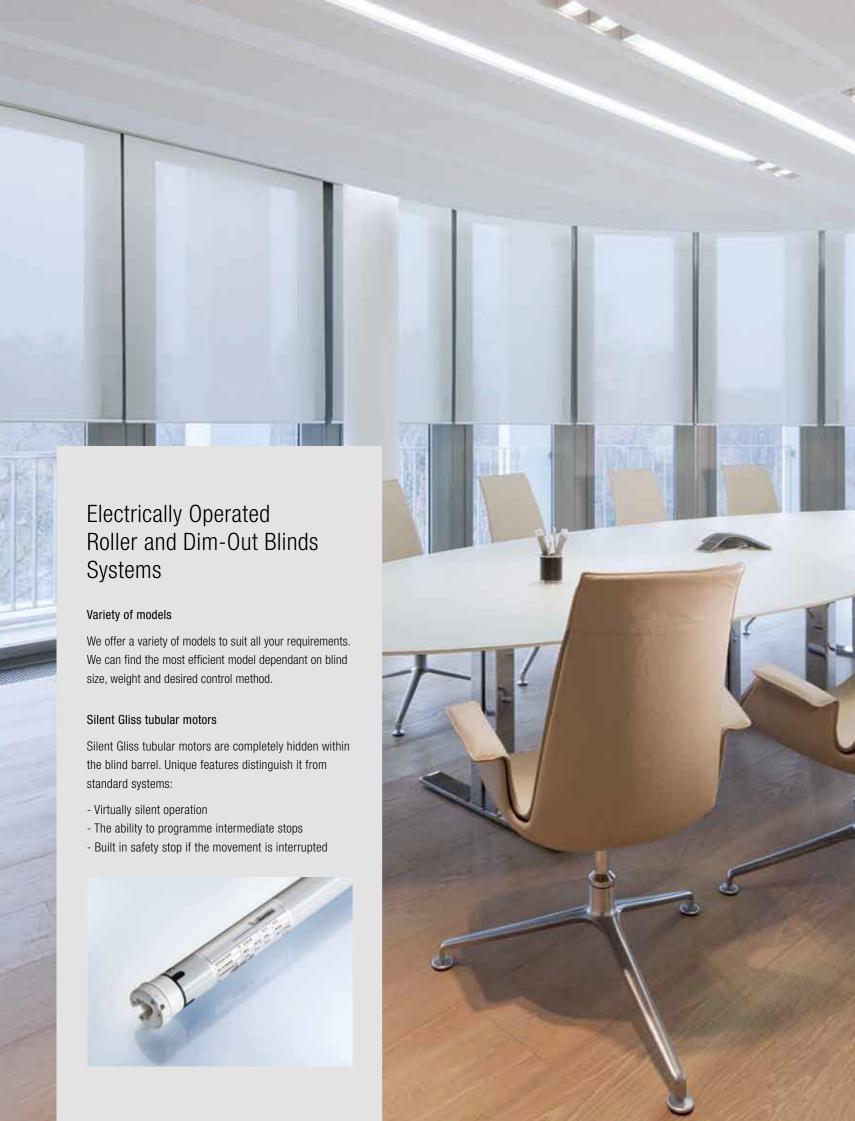

### **Total Control**

Silent Gliss radio control systems allow remote operation without the need of complex wiring.

#### Operation possibilities

- Variety of hand held and wall switches
- Single or multiple channel solutions
- Daylight controlled operation with light sensors
- Timer function
- Remote control by SMS
- Home automation connectivity
- Smart phones and tablets (eg. iPhone and iPad) connectivity