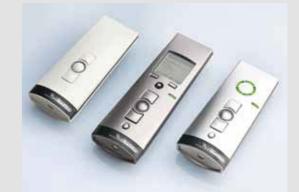

### **Total Control**

Silent Gliss radio control systems allow remote operation without the need of complex wiring.

#### Operation possibilities

- Variety of hand held and wall switches
- Single or multiple channel solutions
- Daylight controlled operation with light sensors
- Timer function
- Remote control by SMS
- Home automation connectivity
- Smart phones and tablets (eg. iPhone and iPad) connectivity

Remote controls Silent Gliss 9940

Remote controls Silent Gliss 0450

Our Customer Services team will be on hand from the start to offer expert advice on the most appropriate systems, control combinations and wiring for your project.