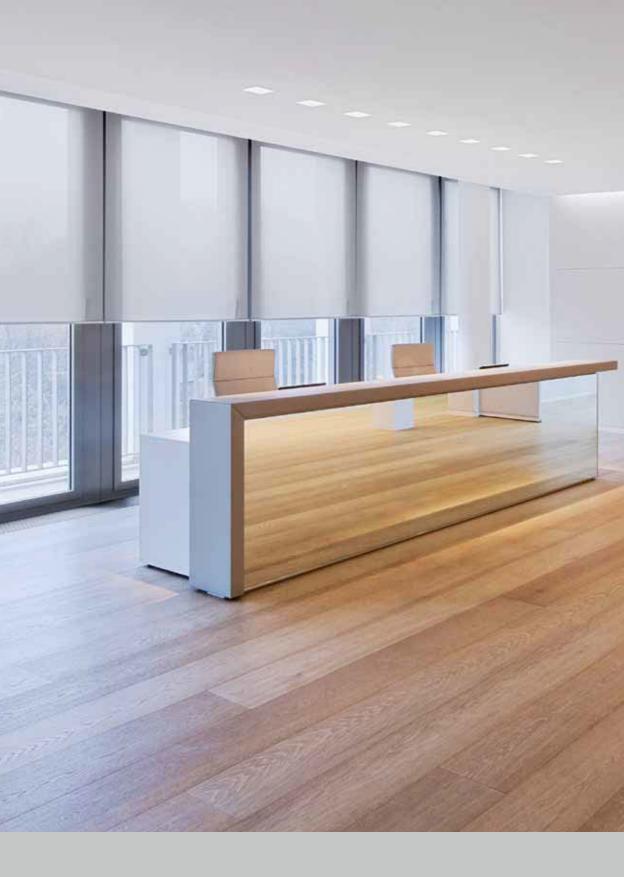

Silent Gliss Roller Blind and Dim-Out Systems







# System Options

#### Side-by-side installation

This option allows operation of two roller blinds with one control.

#### Double bracket

A double bracket offers the possibility to combine two roller blinds in front of one another at an optimum distance for flawless operation.

#### Side Guided

For sloped situations and roller blinds exposed to wind or heavy ventilation, the side guided option avoids unwanted movement of the fabric.



#### Click-in brackets

Some systems can simply be clicked into the brackets for a quick and easy installation.



#### Cassette / Fascia

Discreet, easy to clean and can be fitted flush to the ceiling or wall for a minimal light gap.

#### Special solutions

Silent Gliss have many years of experience