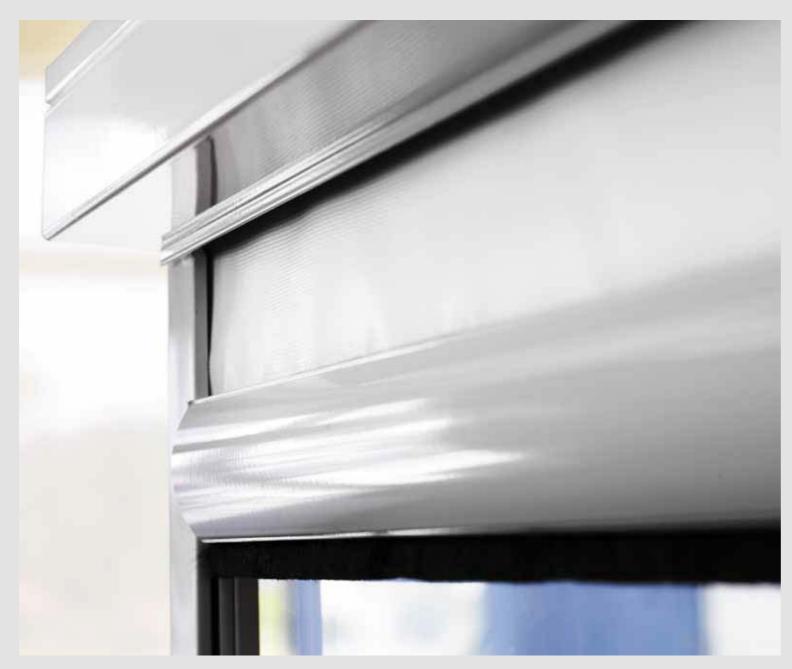

#### Cassette / Fascia

Discreet, easy to clean and can be fitted flush to the ceiling or wall for a minimal light gap.

# Dim-Out Systems Room darkening solution

Fabric is contained within side profiles to prevent light entering when the blind is lowered.

#### Unobtrusive design

Various headrail sizes and side channel combinations allow blinds to fit in proportion to the window dimensions.