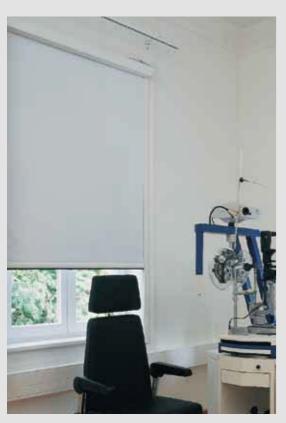

# Dim-Out Systems Room darkening solution

Fabric is contained within side profiles to prevent light entering when the blind is lowered.

#### Fabrics for dim-out systems

A choice of fire-retardant blackout fabrics are available.