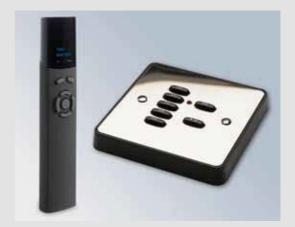

### **Total Control**

Silent Gliss radio control systems allow remote operation without the need of complex wiring.

#### Operation possibilities

- Variety of hand held and wall switches
- Single or multiple channel solutions
- Daylight controlled operation with light sensors
- Timer function
- Remote control by SMS
- Home automation connectivity
- Smart phones and tablets (eg. iPhone and iPad) connectivity

Remote controls Silent Gliss 9940

Remote controls Silent Gliss 0450

Our Customer Services team will be on hand from the start to offer expert advice on the most appropriate systems, control combinations and wiring for your project.