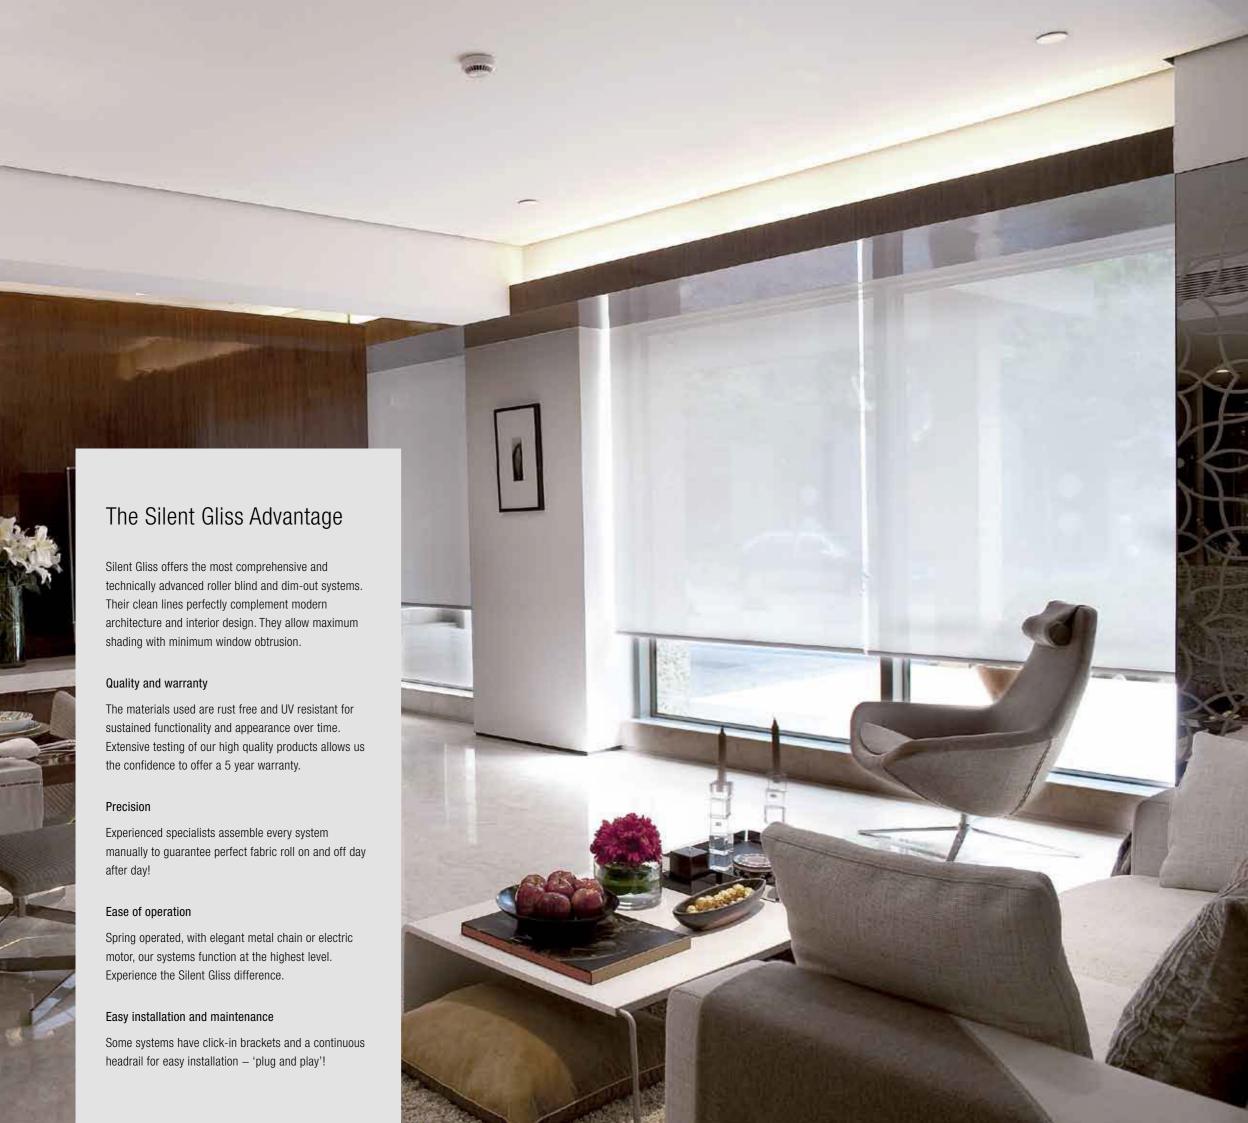

Silent Gliss Roller Blind and Dim-Out Systems







# System Options

#### Side-by-side installation

This option allows operation of two roller blinds with one control.

#### Double bracket

A double bracket offers the possibility to combine two roller blinds in front of one another at an optimum distance for flawless operation.

#### Side Guided

For sloped situations and roller blinds exposed to wind or heavy ventilation, the side guided option avoids unwanted movement of the fabric.



#### Click-in brackets

Some systems can simply be clicked into the brackets for a quick and easy installation.



#### Cassette / Fascia

Discreet, easy to clean and can be fitted flush to the ceiling or wall for a minimal light gap.

#### Special solutions

Silent Gliss have many years of experience installing blinds in challenging environments. Ple