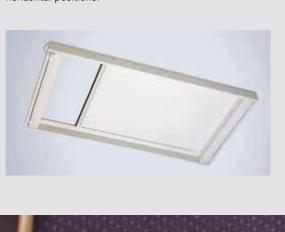

#### Flexible solutions

Adjustable side profiles for inside recess allow for variations in the window frame width.

Some dim-out systems can be fitted in inclined or horizontal positions.