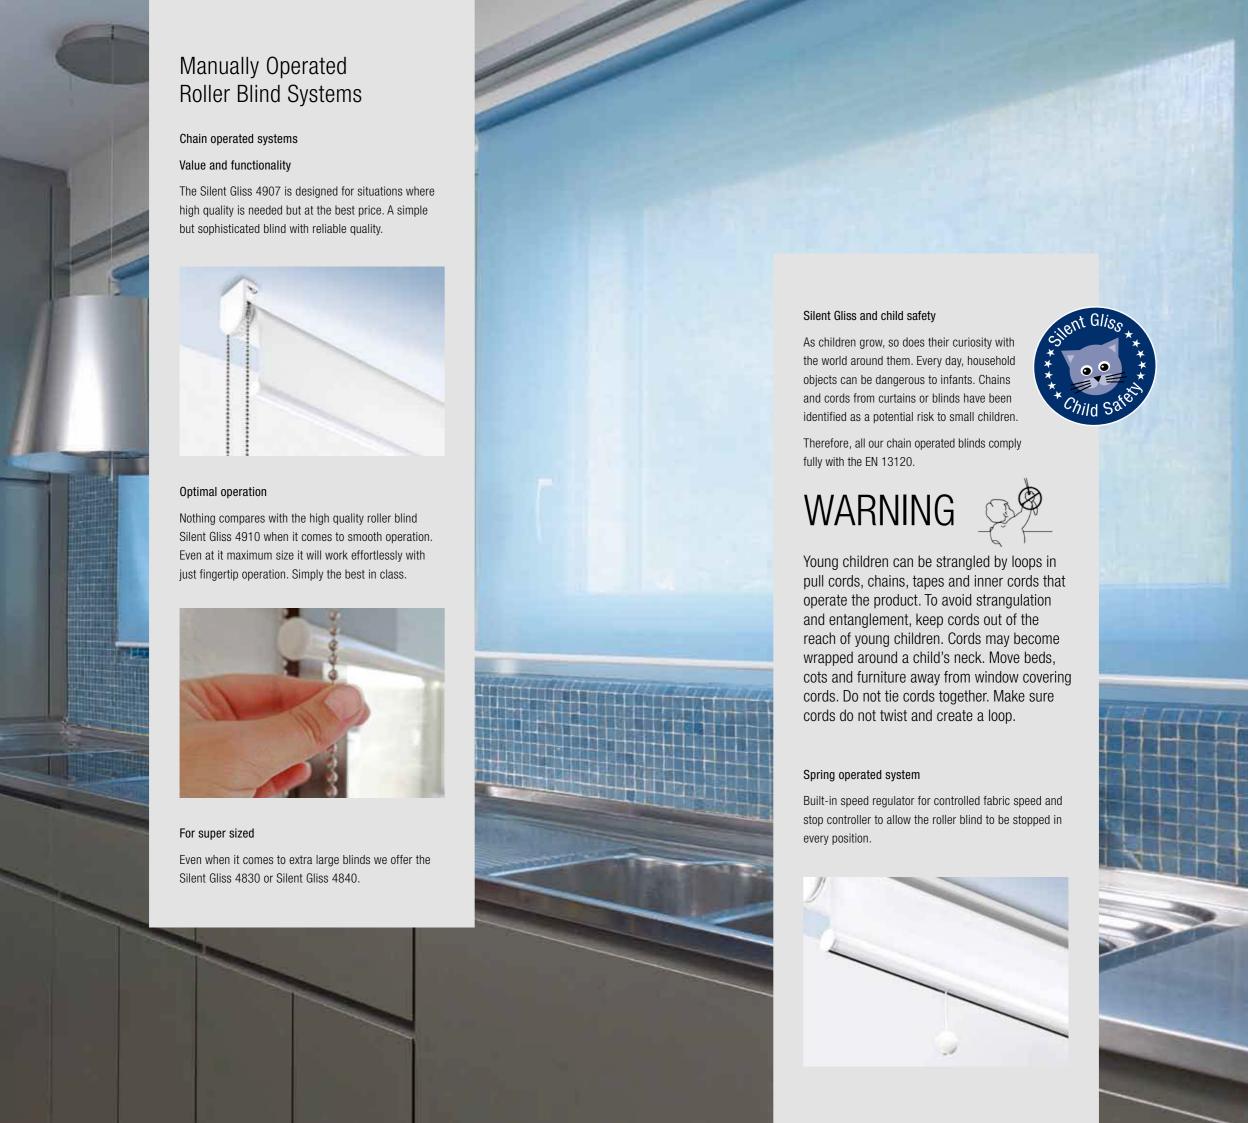

#### Spring operated systems

The small cassette box makes this system particularly suited to small window and door vision panels.

#### Chain operated systems

Chain operated dim-out blinds use a high precision chain drive for smooth operation making them ideal for flyscreen doorways as well as situations where room darkening is a requirement.

### **Total Control**

Silent Gliss radio control systems allow remote operation without the need of complex wiring.

#### Operation possibilities

- Variety of hand held and wall switches
- Single or multiple channel solutions
- Daylight controlled operation with light sensors
- Timer function
- Remote control by SMS
- Home automation connectivity
- Smart phones and tablets (eg. iPhone and iPad) connectivity

Remote controls Silent Gliss 9940

Remote controls Silent Gliss 0450

Our Customer Services team will be on hand from the start to offer expert advice on the most appropriate systems, control combinations and wiring for your project.