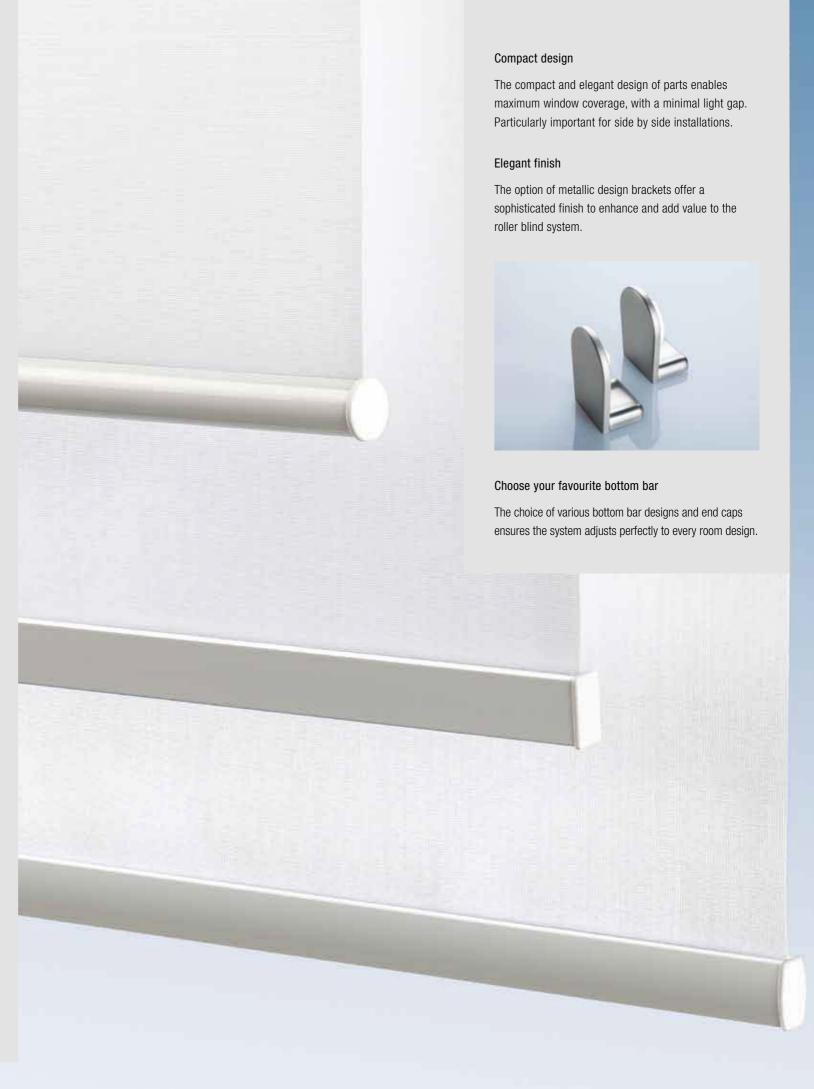

#### Unobtrusive design

Various headrail sizes and side channel combinations allow blinds to fit in proportion to the window dimensions.

#### Flexible solutions

Adjustable side profiles for inside recess allow for variations in the window frame width.

Some dim-out systems can be fitted in inclined or horizontal positions.