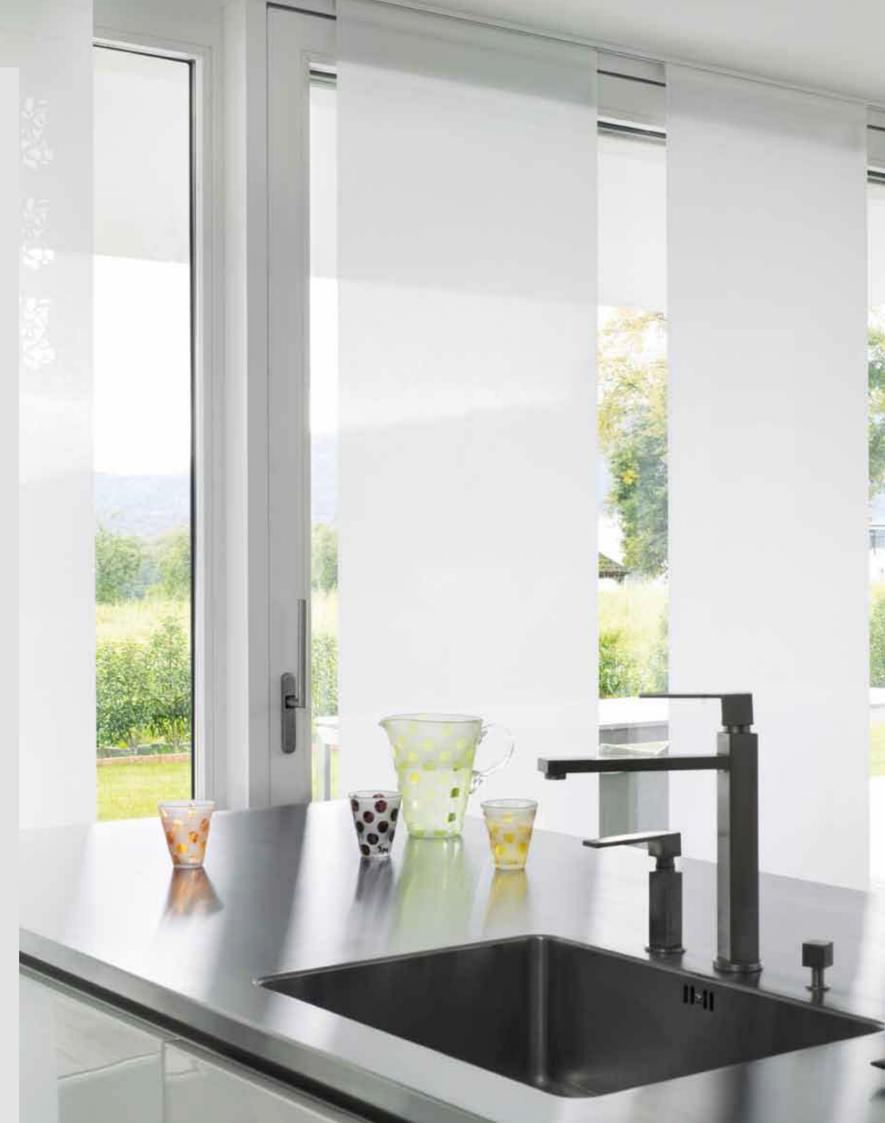

One window treatment – countless different looks

Spring sunshine – make the most of it! The folding panels stack back into a small area to expose maxi-

mum window.

Folding Panel at its best – refined sophistication for a room. The softer folds create stunning spatial effects.

When closed, for maximum privacy, the panels retain a unique shadow fold, adding a 3-dimensional shape and depth to the window treatment.

### The Fabrics

When combined with fabrics from our exclusive collections, our systems offer the perfect interaction between functionality and design.

Our thoroughly tested fabric range consists of more than 40 fabrics in 500 variations, providing wonderful textures and colours, together with exciting patterns. For a completely individual look we also offer digital printing, laser cut-outs and embroidery work.