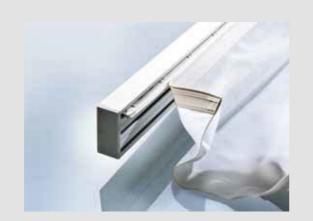

## Attention to Detail

Our carriers for system 2700 are top quality. The aluminium carrier is durable and highly functional travelling smoothly and quietly along the track. Alternatively, a unique transparent carrier is perfect for applications where very delicate and fine fabrics are used.

The click-in option for Silent Gliss 2700 allows even greater flexibility. The carrier can simply be clicked in after the profile is mounted to the ceiling.

Panels can be easily removed for washing due to their Velcro fastening (Silent Gliss 2700 and Folding Panel Systems) or can be slid into the flexible carrier using a profile which is sewn onto the fabric (Silent Gliss 2730 and 2760). The profile can then be washed together with the fabric.