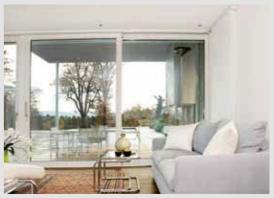

One window treatment – countless different looks

Spring sunshine – make the most of it! The folding panels stack back into a small area to expose maxi-

mum window.

Folding Panel at its best – refined sophistication for a room. The softer folds create stunning spatial effects.

When closed, for maximum privacy, the panels retain a unique shadow fold, adding a 3-dimensional shape and depth to the window treatment.