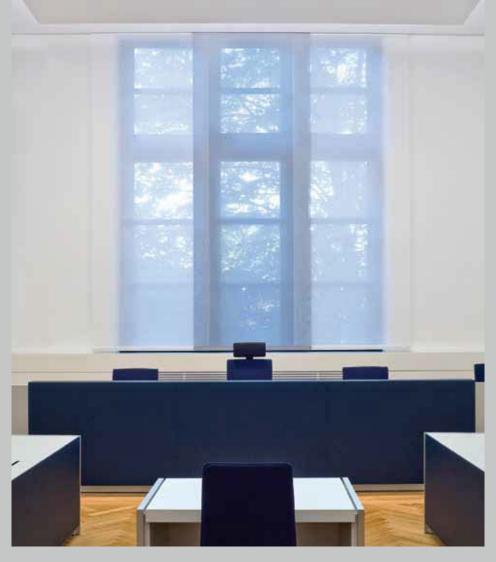

One window treatment – countless different looks

Spring sunshine – make the most of it! The folding panels stack back into a small area to expose maxi-

mum window.

Folding Panel at its best – refined sophistication for a room. The softer folds create stunning spatial effects.

When closed, for maximum privacy, the panels retain a unique shadow fold, adding a 3-dimensional shape and depth to the window treatment.

### The Fabrics

When combined with fabrics from our exclusive collections, our systems offer the perfect interaction between functionality and design.

Our thoroughly tested fabric range consists of more than 40 fabrics in 500 variations, providing wonderful textures and colours, together with exciting patterns. For a completely individual look we also offer digital printing, laser cut-outs and embroidery work.