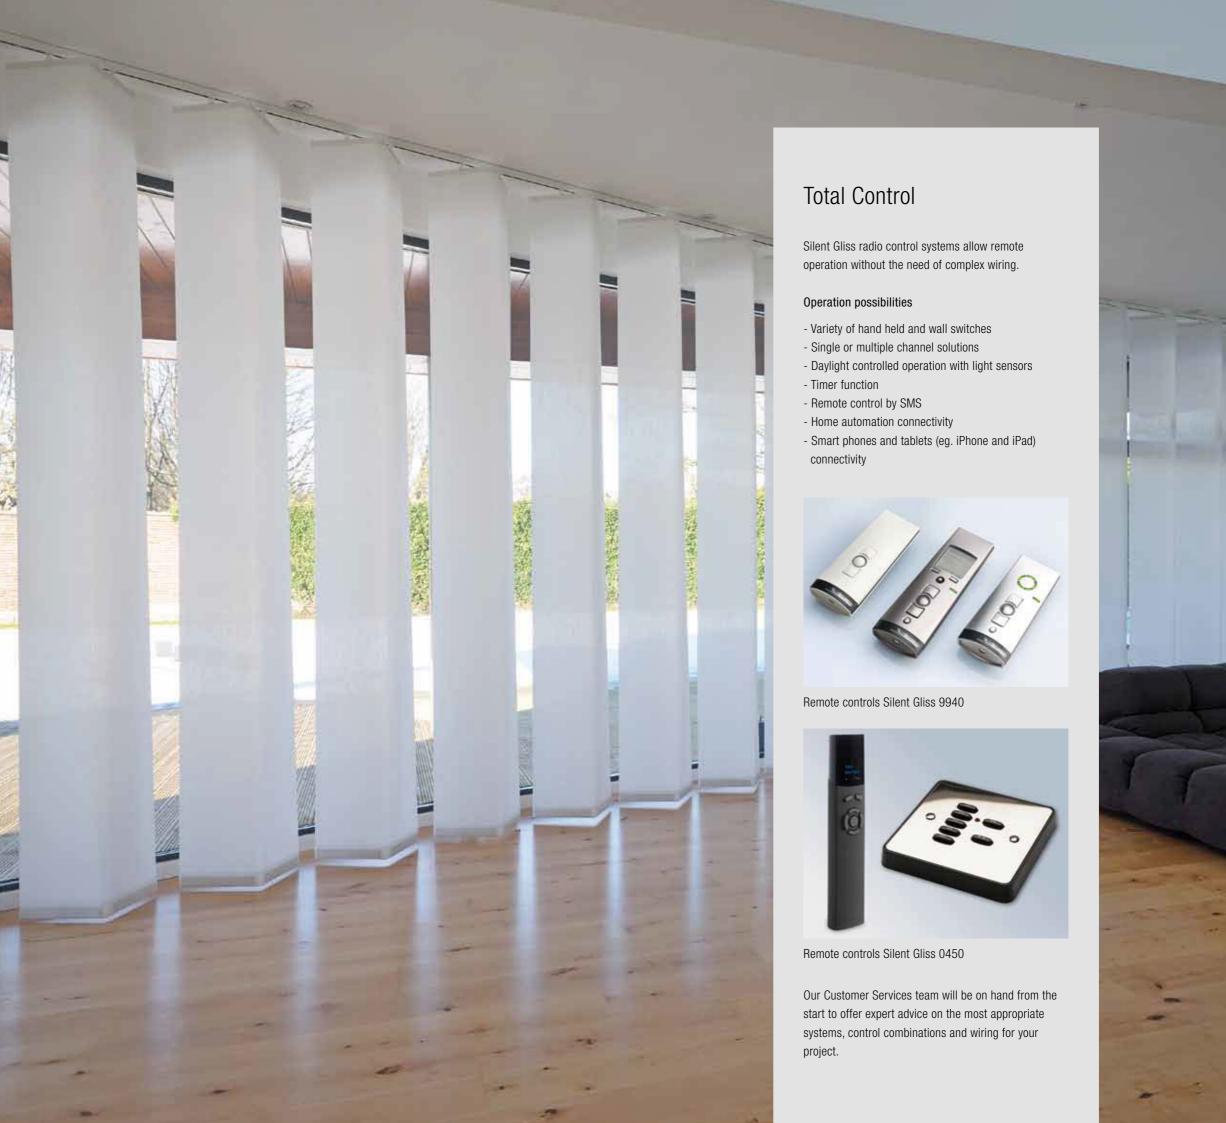

# Silent Gliss Panel Glide Systems

## Attention to Detail

Our carriers for system 2700 are top quality. The aluminium carrier is durable and highly functional travelling smoothly and quietly along the track. Alternatively, a unique transparent carrier is perfect for applications where very delicate and fine fabrics are used.

The click-in option for Silent Gliss 2700 allows even greater flexibility. The carrier can simply be clicked in after the profile is mounted to the ceiling.

#### Recess your system

For the perfect installation – recess profiles allow the system Silent Gliss 2700 to be mounted close to the ceilling.