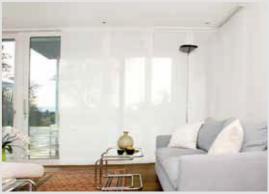

One window treatment – countless different looks

Spring sunshine – make the most of it! The folding panels stack back into a small area to expose maxi-

mum window.

Folding Panel at its best – refined sophistication for a room. The softer folds create stunning spatial effects.

When closed, for maximum privacy, the panels retain a unique shadow fold, adding a 3-dimensional shape and depth to the window treatment.