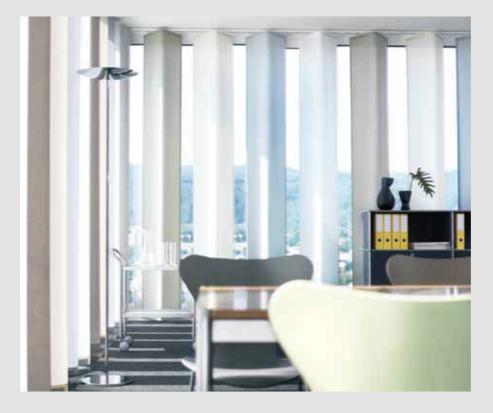

## Design Your System

All our panel glide systems become true eye-catchers and offer an elegant and timeless look when combined with our new fascia and draw rod design elements.

A high quality, bendable design fascia offers the perfect finish and effectively hides the internal workings of the panel glide system.

The new stylish draw rod enables the system to be operated with ease. A slight pull is enough to make the panels glide almost silently and the aluminium tube guarantees high stability.

For corded systems optional design cord weights are available in chrome, anthracite or white.