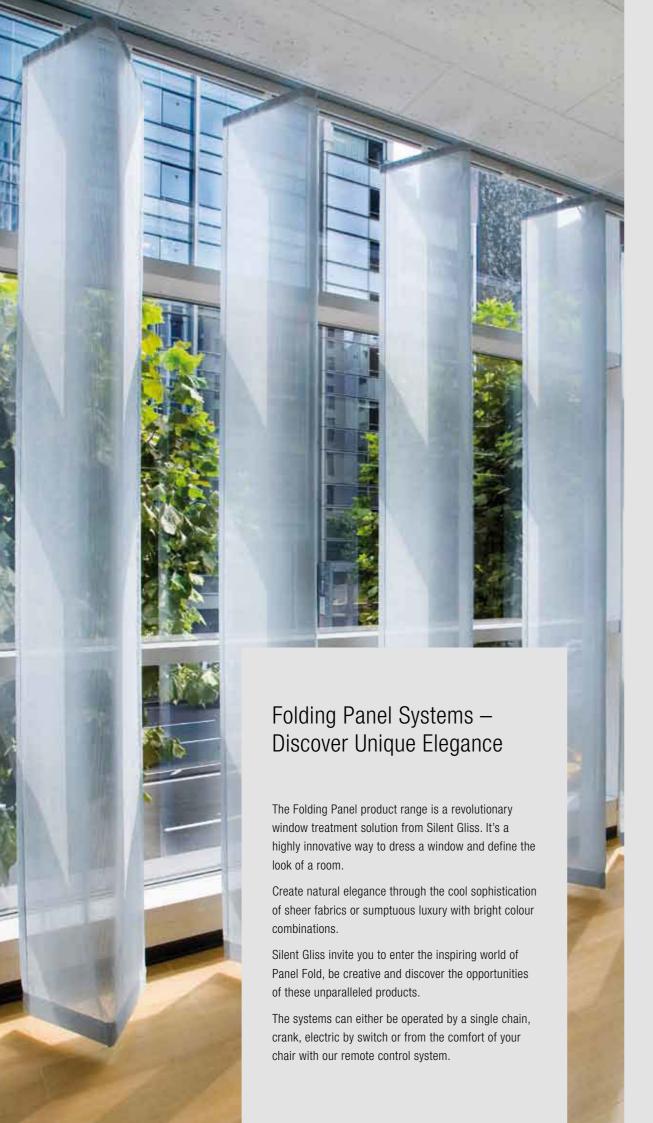

One window treatment – countless different looks

Spring sunshine – make the most of it! The folding panels stack back into a small area to expose maxi-

mum window.

Folding Panel at its best – refined sophistication for a room. The softer folds create stunning spatial effects.

When closed, for maximum privacy, the panels retain a unique shadow fold, adding a 3-dimensional shape and depth to the window treatment.

### The Fabrics

When combined with fabrics from our exclusive collections, our systems offer the perfect interaction between functionality and design.

Our thoroughly tested fabric range consists of more than 40 fabrics in 500 variations, providing wonderful textures and colours, together with exciting patterns. For a completely individual look we also offer digital printing, laser cut-outs and embroidery work.