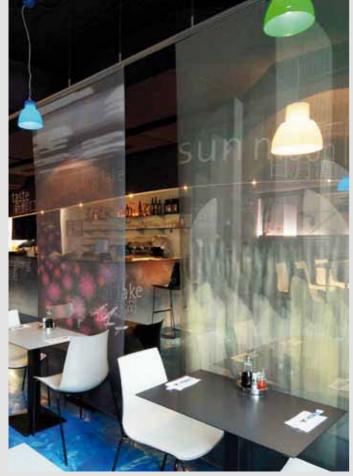

### The Fabrics

When combined with fabrics from our exclusive collections, our systems offer the perfect interaction between functionality and design.

Our thoroughly tested fabric range consists of more than 40 fabrics in 500 variations, providing wonderful textures and colours, together with exciting patterns. For a completely individual look we also offer digital printing, laser cut-outs and embroidery work.

Panels can be easily removed for washing due to their Velcro fastening (Silent Gliss 2700 and Folding Panel Systems) or can be slid into the flexible carrier using a profile which is sewn onto the fabric (Silent Gliss 2730 and 2760). The profile can then be washed together with the fabric.