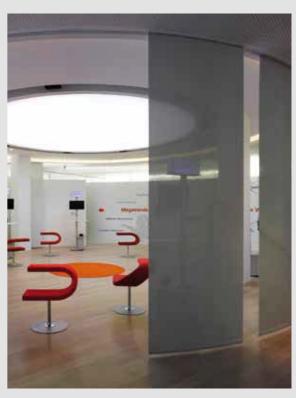

#### Around the corner

System Silent Gliss 2730 Flex allows panels to be stacked "around the corner". Due to an innovative and ingenius track system, the profiles can be bent down to a narrow 15cm radius which allows the system to be used in rooms with 90 degree angles. Stacking the panels to the side offers undisturbed views.