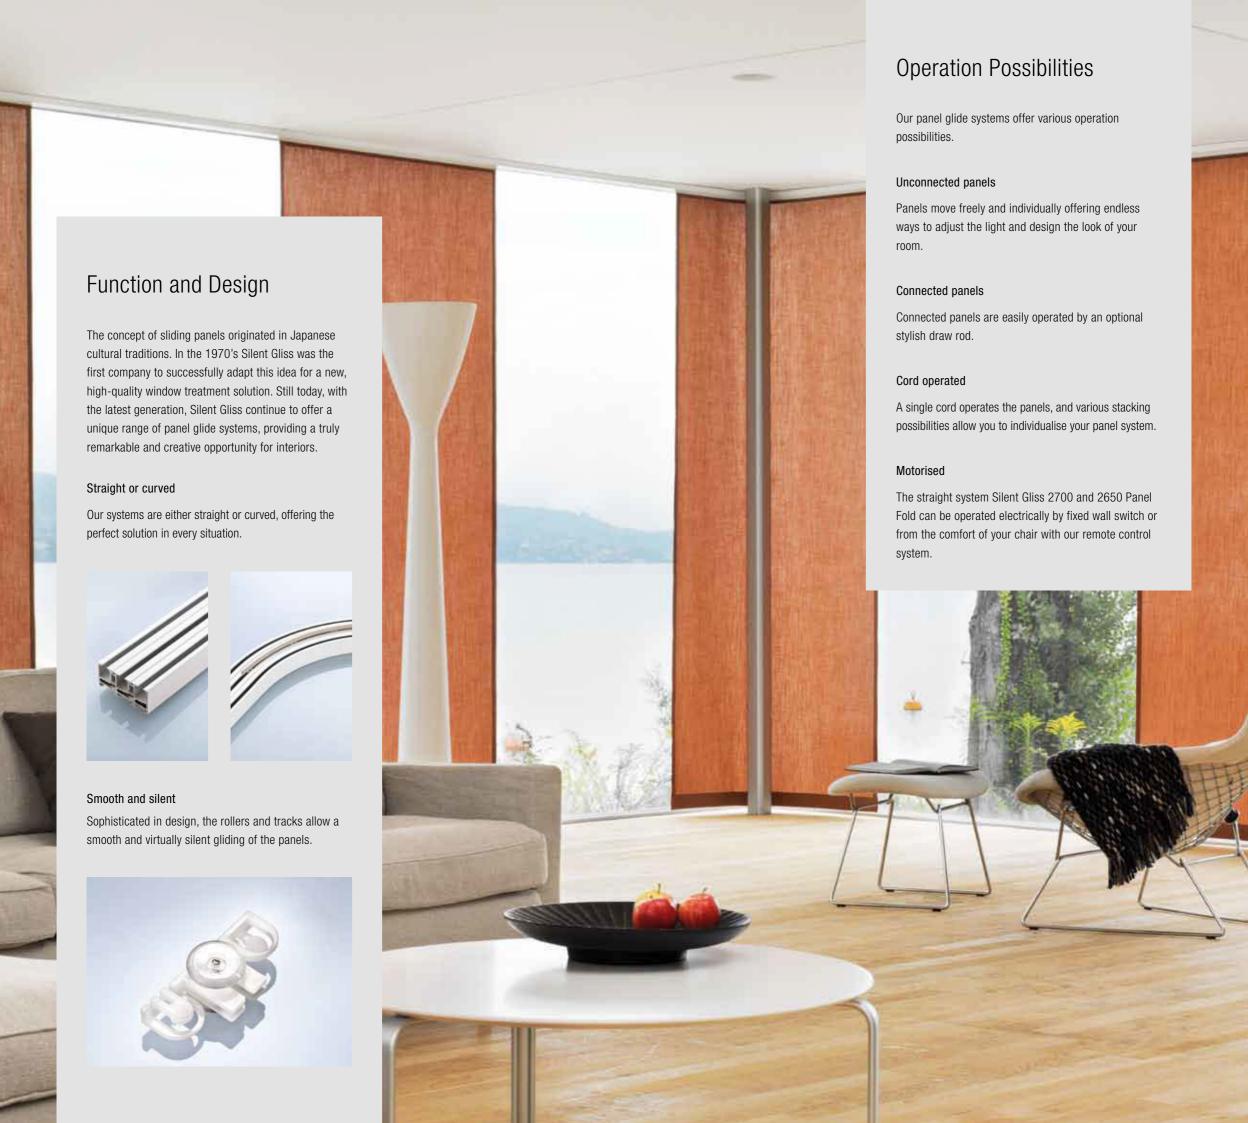

## Design Your System

All our panel glide systems become true eye-catchers and offer an elegant and timeless look when combined with our new fascia and draw rod design elements.

A high quality, bendable design fascia offers the perfect finish and effectively hides the internal workings of the panel glide system.

The new stylish draw rod enables the system to be operated with ease. A slight pull is enough to make the panels glide almost silently and the aluminium tube guarantees high stability.

For corded systems optional design cord weights are available in chrome, anthracite or white.