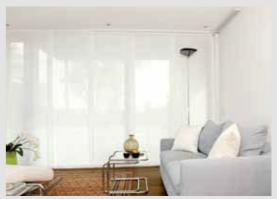

One window treatment – countless different looks

Spring sunshine – make the most of it! The folding panels stack back into a small area to expose maxi-

mum window.

Folding Panel at its best – refined sophistication for a room. The softer folds create stunning spatial effects.

When closed, for maximum privacy, the panels retain a unique shadow fold, adding a 3-dimensional shape and depth to the window treatment.