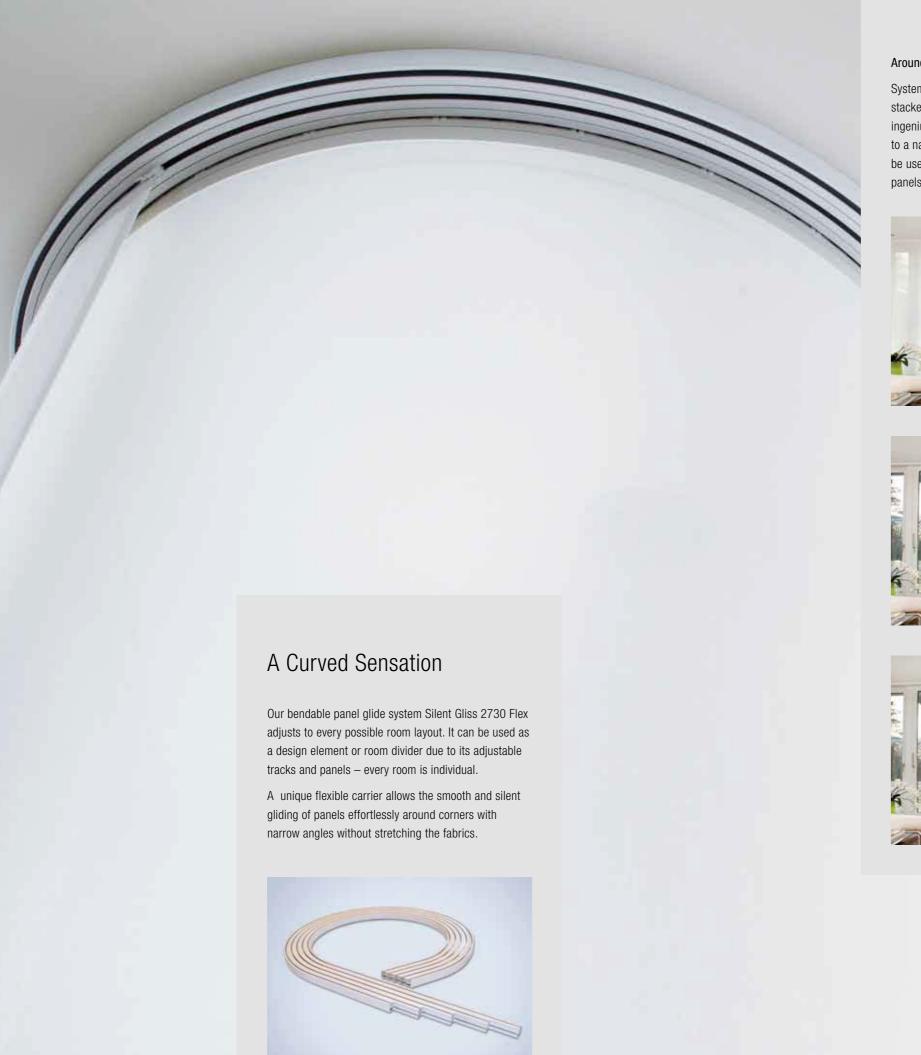

Curved Panel Glide System Silent Gliss 2730 Flex

#### Around the corner

System Silent Gliss 2730 Flex allows panels to be stacked "around the corner". Due to an innovative and ingenius track system, the profiles can be bent down to a narrow 15cm radius which allows the system to be used in rooms with 90 degree angles. Stacking the panels to the side offers undisturbed views.