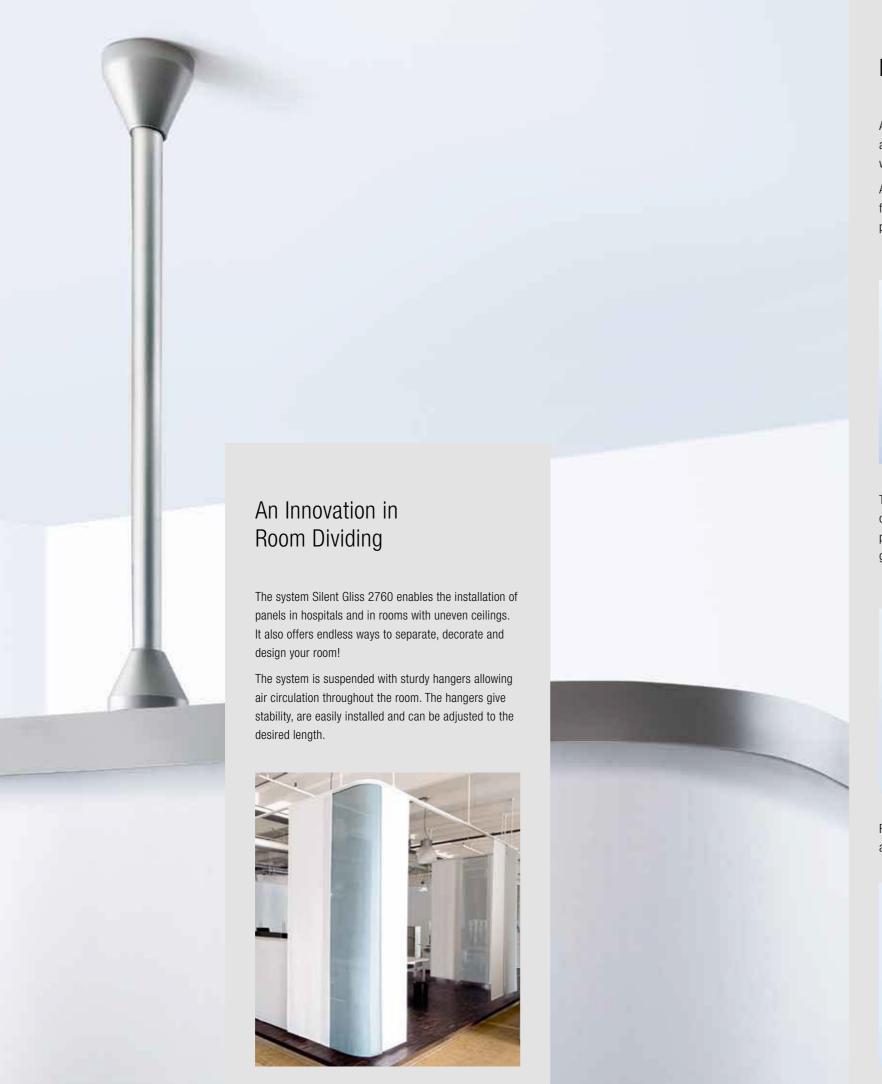

#### Around the corner

System Silent Gliss 2730 Flex allows panels to be stacked "around the corner". Due to an innovative and ingenius track system, the profiles can be bent down to a narrow 15cm radius which allows the system to be used in rooms with 90 degree angles. Stacking the panels to the side offers undisturbed views.

Panels can be easily removed for washing due to their Velcro fastening (Silent Gliss 2700 and Folding Panel Systems) or can be slid into the flexible carrier using a profile which is sewn onto the fabric (Silent Gliss 2730 and 2760). The profile can then be washed together with the fabric.