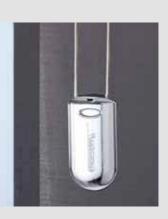

The new stylish draw rod enables the system to be operated with ease. A slight pull is enough to make the panels glide almost silently and the aluminium tube guarantees high stability.

For corded systems optional design cord weights are available in chrome, anthracite or white.