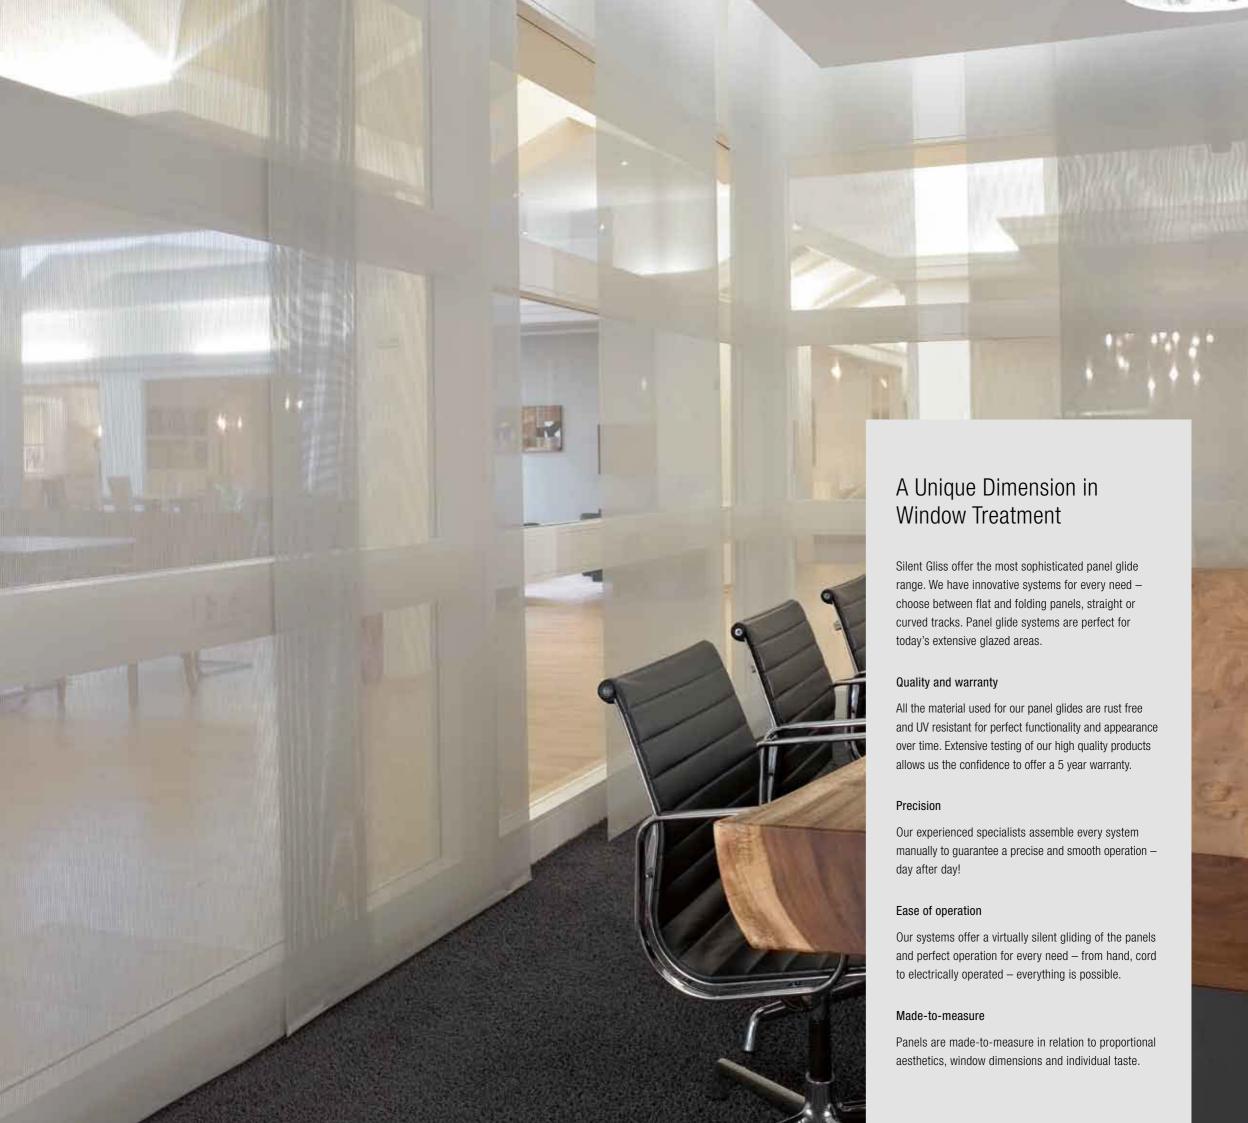

Curved Panel Glide System Silent Gliss 2730 Flex

# Silent Gliss Panel Glide Systems







## Attention to Detail

Our carriers for system 2700 are top quality. The aluminium carrier is durable and highly functional travelling smoothly and quietly along the track. Alternatively, a unique transparent carrier is perfect for applications where very delicate and fine fabrics are used.



The click-in option for Silent Gliss 2700 allows even greater flexibility. The carrier can simply be clicked in after the profile is mounted to the ceiling.



#### Recess your system

For the perfect installation – recess profiles allow the system Silent Gliss 2700 to be mounted close to the ceilling.







#### Around the corner

System Silent Gliss 2730 Flex allows panels to be stacked "around the corner". Due to an innovative and ingenius track system, the profiles can be bent down to a nar