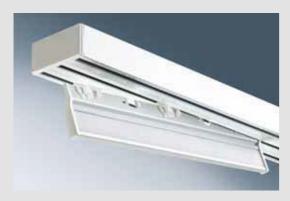

#### Recess your system

For the perfect installation – recess profiles allow the system Silent Gliss 2700 to be mounted close to the ceilling.