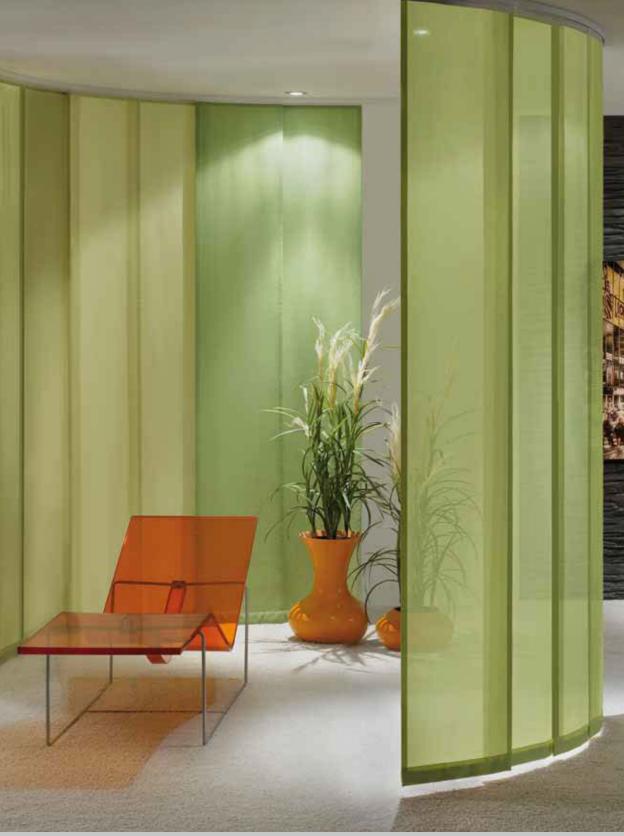

Curved Panel Glide System Silent Gliss 2730 Flex

#### Around the corner

System Silent Gliss 2730 Flex allows panels to be stacked "around the corner". Due to an innovative and ingenius track system, the profiles can be bent down to a narrow 15cm radius which allows the system to be used in rooms with 90 degree angles. Stacking the panels to the side offers undisturbed views.