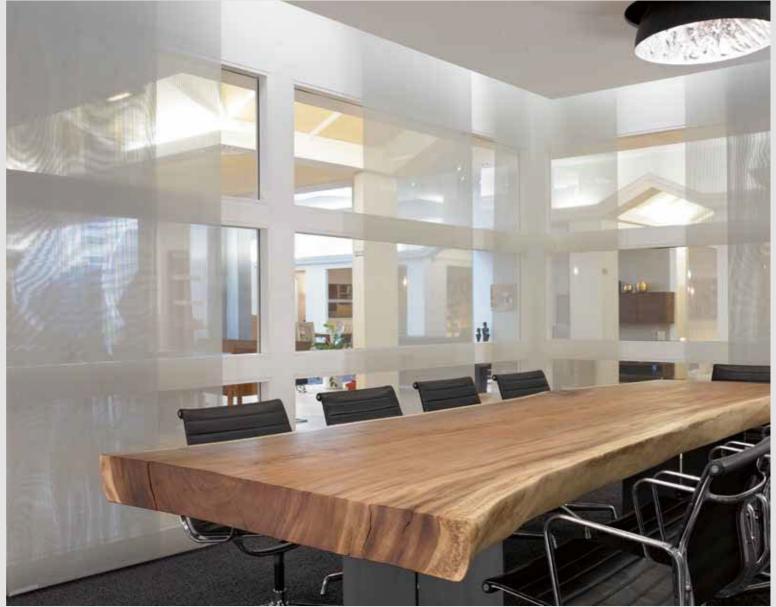

One window treatment – countless different looks

Spring sunshine – make the most of it! The folding panels stack back into a small area to expose maxi-

mum window.

Folding Panel at its best – refined sophistication for a room. The softer folds create stunning spatial effects.

When closed, for maximum privacy, the panels retain a unique shadow fold, adding a 3-dimensional shape and depth to the window treatment.

### The Fabrics

When combined with fabrics from our exclusive collections, our systems offer the perfect interaction between functionality and design.

Our thoroughly tested fabric range consists of more than 40 fabrics in 500 variations, providing wonderful textures and colours, together with exciting patterns. For a completely individual look we also offer digital printing, laser cut-outs and embroidery work.