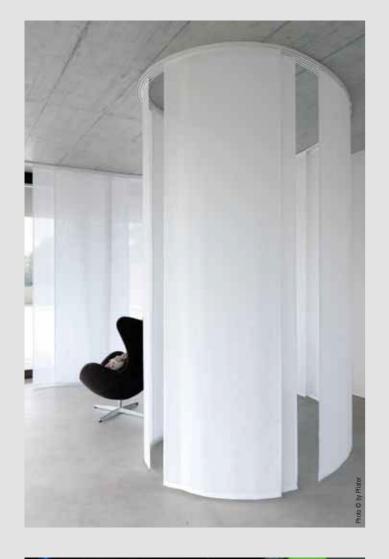

#### Around the corner

System Silent Gliss 2730 Flex allows panels to be stacked "around the corner". Due to an innovative and ingenius track system, the profiles can be bent down to a narrow 15cm radius which allows the system to be used in rooms with 90 degree angles. Stacking the panels to the side offers undisturbed views.